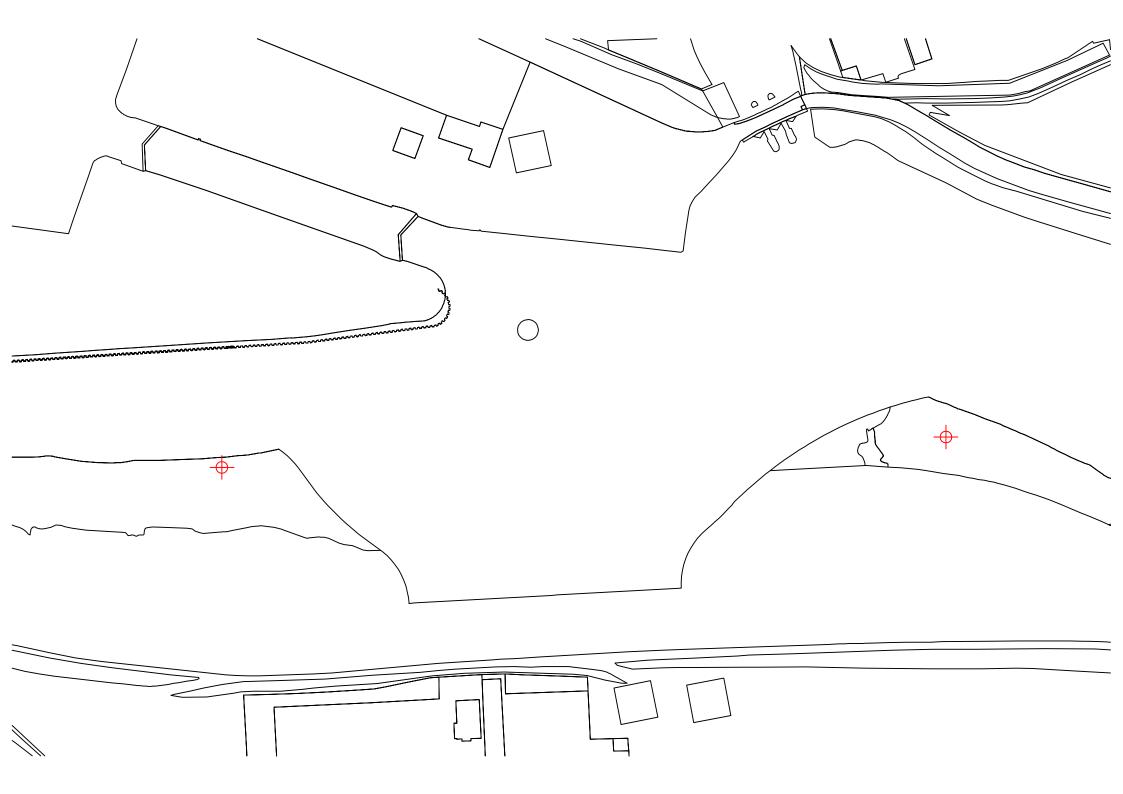

## **Temporary Aids to Navigation - Lights**

Mariners are advised that commening tomorrow 20<sup>th</sup> October – two temporary Aids to Navigation in the form of red lighted beacons – Fl.R.3s will be installed in the Haven within the ports swinging area.

The lights will be installed on the South side of the Haven at the West and East extremities of the dredged swinging area in position:

52° 58.04' N 000° 00.95' W 52° 58.03' N 000° 00.75' W

Attached is a simple diagram showing the positions.