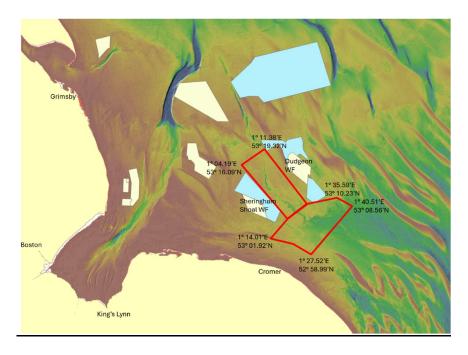

## <u>Geological Research – RV Simon Stevin</u>

Mariners are advised that RV *Simon Stevin* will be carrying out under water operations between 14th to 20th June 2025 in an area off the North Norfolk coast as shown in the chart below.

This will consist of the deployment of a vibrocorer, seabed samplers, short geological dredges and seismic surveying. During the survey, equipment will be towed behind the vessel at max 100m.

Further details can be found online Here.