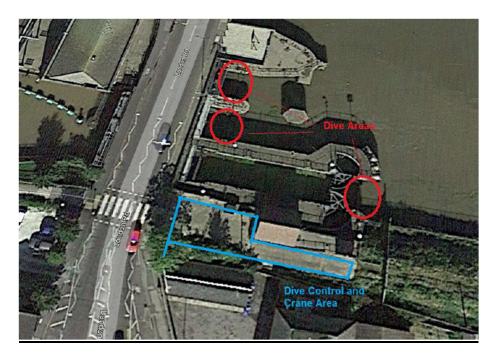

## Diving Works – Black Sluice Outfall/Lock

Mariners are advised that from today 22<sup>nd</sup> November until Friday 24<sup>th</sup> November 2023 divers will be carrying out works which involves Cleaning and preparaton of stop log channels at the tidal side of black sluice lock. All works will be carried out within the confines of the Black Slucie structure.

The works are expected to take place during the hours 0800-1800 and a dive safety boat will be waterborne.

Mariners are asked to navigate with caution and pass at a safe distance and at slow speed.

Please see attached aerial photo of the survey areas.